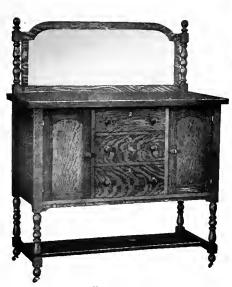

Quartered Oak, Weathered and Early English. 14x38 in. Plain Plate. 24x48 in. Top. Wood Knobs. Weight 225 lbs. Price \$46.00.

Buffet No. 5064.

Quartered Oak, Weathered and Early English. 10x46 in. Plain Plate, 24x54 in. Top. Wood Knobs. Weight 250 lbs. Price \$48.00

Buffet No. 50641/2.

Quartered Oak, Weathered and Early English 24x54 in. Top. Wood Knobs. Weight 230 lbs. Price \$42 00.

Buffet No. 5063.

Quartered Oak, Weathered and Early English. 10x40 in. Plain Plate, 23x48 in. Top. Wood Knobs. Weight 240 lbs. Price \$40,00.